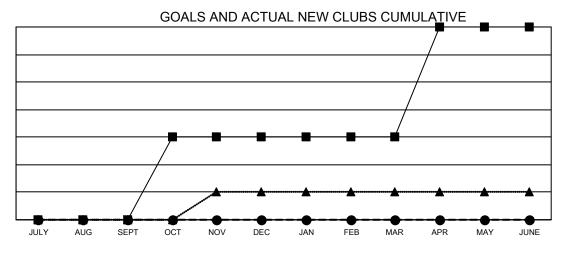

## GMT MONTHLY MEMBERSHIP PROGRESS REPORT

Multiple District 202

LOCATION: NEW ZEALAND

Results as of: 10/31/2024

GMT CA 7

| Clubs                 |               |           |               | Members               |                         |                         |                                                    |  |
|-----------------------|---------------|-----------|---------------|-----------------------|-------------------------|-------------------------|----------------------------------------------------|--|
| RESULTS FOR 2024-2025 |               |           |               | RESULTS FOR 2024-2025 |                         |                         |                                                    |  |
| QUARTER               | NEW CLUB GOAL | NEW CLUBS | DROPPED CLUBS | QUARTER MEM           | MBER GROWTH NET<br>GOAL | MEMBER GROWTH<br>ACTUAL | DROPPED<br>MEMBERS ACTUAL<br>(including transfers) |  |
| JULY/AUG/SEPT         | 0             | 0         | 7             | JULY/AUG/SEPT         | 162                     | 249                     | 192                                                |  |
| OCT/NOV/DEC           | 3             | 0         | 0             | OCT/NOV/DEC           | 182                     | 63                      | 62                                                 |  |
| JAN/FEB/MAR           | 0             | 0         | 0             | JAN/FEB/MAR           | 168                     | 0                       | 0                                                  |  |
| APR/MAY/JUNE          | 4             | 0         | 0             | APR/MAY/JUNE          | 139                     | 0                       | 0                                                  |  |

- ● CURRENT YEAR ACTUAL NEW CLUBS
- ▲ LAST YEAR ACTUAL NEW CLUBS