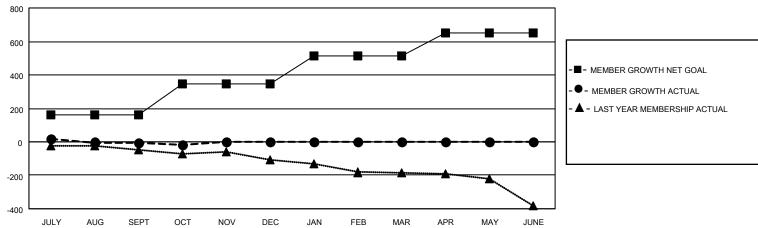

## GMT MONTHLY MEMBERSHIP PROGRESS REPORT

Multiple District 202

LOCATION: NEW ZEALAND

Results as of: 10/31/2024

GMT CA 7

| Clubs                 |               |           |               | Members               |                         |                         |                                                    |  |
|-----------------------|---------------|-----------|---------------|-----------------------|-------------------------|-------------------------|----------------------------------------------------|--|
| RESULTS FOR 2024-2025 |               |           |               | RESULTS FOR 2024-2025 |                         |                         |                                                    |  |
| QUARTER               | NEW CLUB GOAL | NEW CLUBS | DROPPED CLUBS | QUARTER MEM           | MBER GROWTH NET<br>GOAL | MEMBER GROWTH<br>ACTUAL | DROPPED<br>MEMBERS ACTUAL<br>(including transfers) |  |
| JULY/AUG/SEPT         | 0             | 0         | 7             | JULY/AUG/SEPT         | 162                     | 249                     | 192                                                |  |
| OCT/NOV/DEC           | 3             | 0         | 0             | OCT/NOV/DEC           | 182                     | 63                      | 62                                                 |  |
| JAN/FEB/MAR           | 0             | 0         | 0             | JAN/FEB/MAR           | 168                     | 0                       | 0                                                  |  |
| APR/MAY/JUNE          | 4             | 0         | 0             | APR/MAY/JUNE          | 139                     | 0                       | 0                                                  |  |

## GOALS AND ACTUAL MEMBERS CUMULATIVE

| DROPPED CLUBS: 7 |     | 107 CLUBS OF 294 ADDED 1 OR MORE<br>NEW MEMBERS | GENDER DISTRIBUTION  MALE 5,058 (66.45%) |                |   |
|------------------|-----|-------------------------------------------------|------------------------------------------|----------------|---|
| DROPPED MEMBERS  |     |                                                 | FEMALE                                   | 2,554 (33.55%) |   |
| DECEASED         | 41  | CLICK HERE FOR CUMULATIVE                       | TOTAL FAMILY UNIT MEMBERS                |                | 0 |
| CLUB CANCELLED 0 |     | MEMBERSHIP DATA                                 | FAMILY MEMBERS PAYING HALF DUES          |                |   |
| OTHER 206        |     |                                                 |                                          |                | 0 |
| TOTAL            | 247 |                                                 | DOEG                                     |                |   |